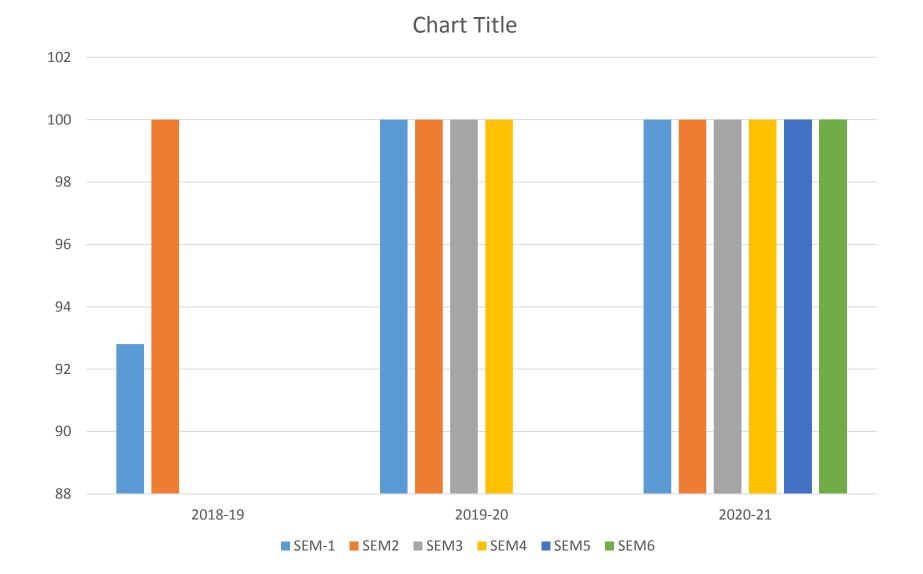

## Session2018-2019

| Semester        | Total Student | Pass | Absent | Percentage |
|-----------------|---------------|------|--------|------------|
| 1 <sup>st</sup> | 14            | 13   | -      | 92.8%      |
| 2 <sup>nd</sup> | 11            | 11   | -      | 100%       |

## Session 2019-20

| 1 <sup>st</sup> | 13 | 13 | - | 100% |
|-----------------|----|----|---|------|
| 3 <sup>rd</sup> | 09 | 09 | - | 100% |
| 2 <sup>nd</sup> | 13 | 13 | - | 100% |
| 4 <sup>th</sup> | 09 | 09 | - | 100% |

## Session 2020-21

| 1 <sup>st</sup> | 15 | 15 | - | 100% |
|-----------------|----|----|---|------|
| 3 <sup>rd</sup> | 10 | 10 | - | 100% |
| 5 <sup>th</sup> | 07 | 07 | - | 100% |
| 2 <sup>nd</sup> | 15 | 15 | - | 100% |
| 4 <sup>th</sup> | 10 | 10 | - | 100% |
| 6 <sup>th</sup> | 07 | 07 | - | 100% |